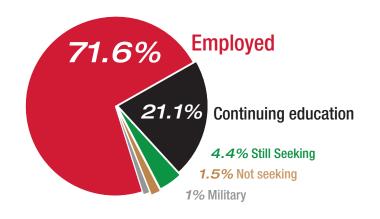

CLASS OF 2021-2022

**394 GRADUATES**388 SURVEY RESPONSES

**95.5%** PLACEMENT RATE

based on 98.5% participation rate

SATISFACTORY/MEANINGFUL CAREER LAUNCH

9999999999

90.3%